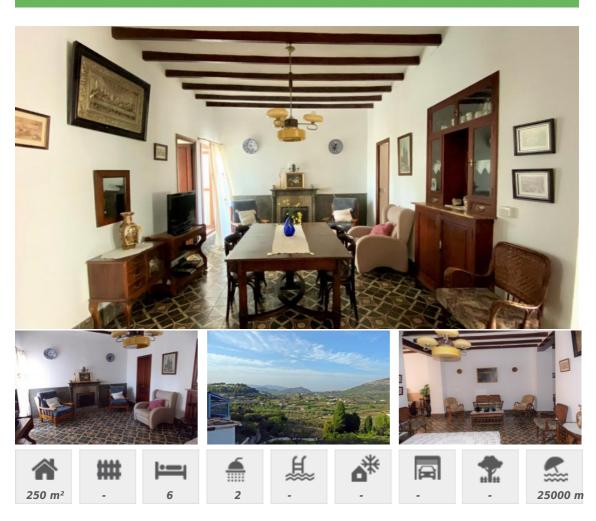

## Ref. D-1192 · Dorfhaus Parcent

Impressive village townhouse, colonial style, in perfect condition and ready to move in. This is a fantastic opportunity to enjoy a stately home located in the very center of the village of Parcent. The property consists of two floors and is distributed as follows: Ground floor; Spacious entrance hall, single bedroom with exterior window, generous living/dining room with fireplace, double bedroom with built in wardrobe, fully fitted kitchen with white goods, utility room, bathroom with small bath, store room and a wonderful outside terrace with spectacular views over the valley and access to the back street. From the living room the old stairs lead us to the first floor where we find entrance hall, four double bedrooms, complete bathroom, large wardrobe/storage room and a second outside terrace with views to the mountains. The rustic and well maintained materials,

such as the wooden doors and floors throughout the house, make this property an exclusive home for lovers of stately homes with their character of yesteryear.<br>