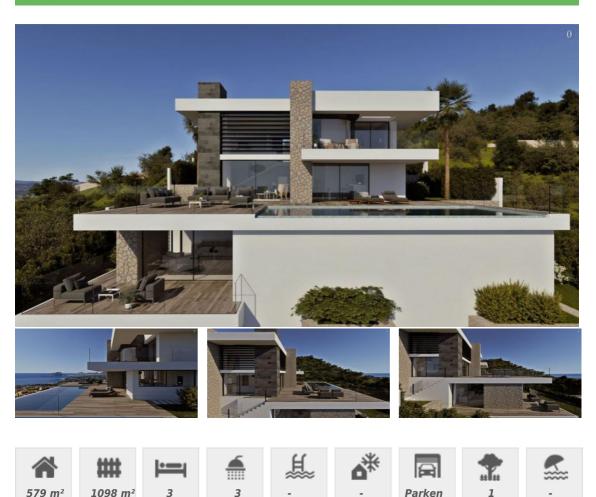

## Ref. OV-AJ068 · Villa Benitachell

The modern and Mediterranean architecture merge into villa Estrella, conceived as a comfortable family residence. A property located on the North of Costa Blanca, in the Residential Resort Cumbre del Sol, one of the best destinations for those who is looking for spectacular sea views, coves of crystal clear waters, a natural environment, away from the noise and rush of the larges cities.

Villa Estrella is distributed on 3 floors, with 3 bedrooms with en-suite bathroom, master bedroom also provides with a dressing room and a private terrace to enjoy the sea views. It has a TV room, kitchen with island, open to the dining room and the living room with fireplace, all an open space with double height, connected with the porch, terrace, infinity pool and the barbecue area. There

is also 2 guest toilets, one next to the living room and another outside to serve the barbecue and the pool.

The basement of this property surprises us with an open space, which allows us to expand the house in number of bedrooms, gym or guest apartment, with two private terraces. The house is completed with parking for two vehicles and a gardening project, all designed to live all year around facing the Mediterranean sea.<br/>